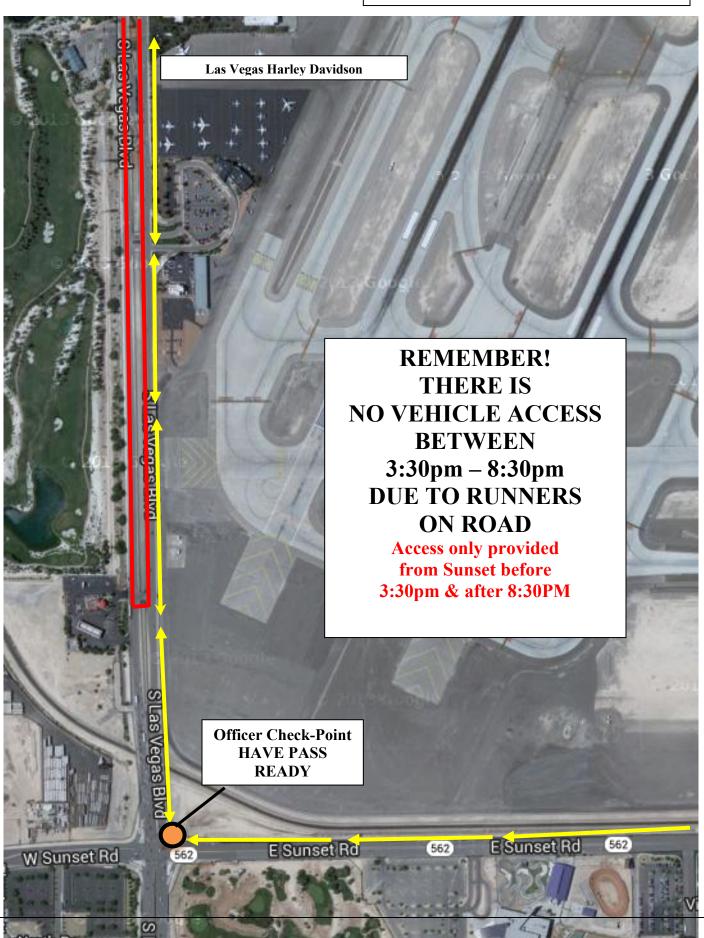

### Race road closures will impact access into Las Vegas Harley Davidson between <u>3:30pm – 8:30pm</u> on race day

Employees may use this pass.

#### USE DIRECTIONS BELOW TO APPROACH FACILITY TO AVOID ROAD CLOSURES:

- Approach from the east using WESTBOUND Sunset Blvd
- Show access pass to stationed Metro Officer at Sunset Blvd and Las Vegas Blvd.
- Turn right onto Las Vegas Blvd
- Continue north to main entrance LV Harley Davidson
- Access ONLY POSSIBLE until 3:30pm and after 8:30pm

### <u>There will be absolutely</u> <u>NO VEHICLE ACCESS between 3:30pm – 8:30pm</u>

Please plan accordingly and allow extra time to arrive. To exit, follow directions in reverse.