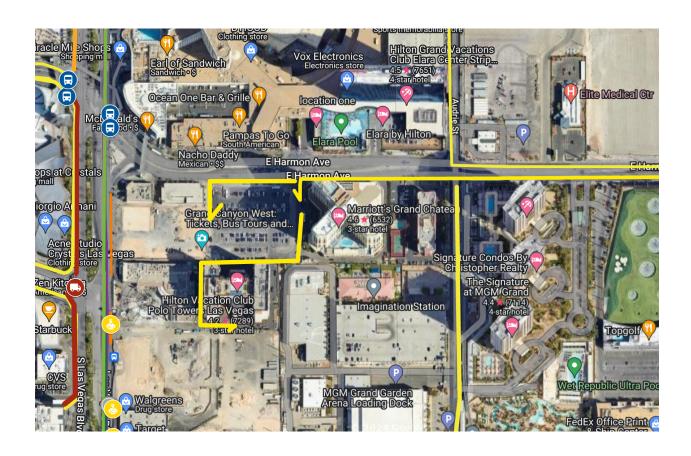

## Plan ahead. Expect delays.

To access the Polo Towers, Marriott Grand Chateau, Travelodge by Wyndham, Carriage House and Chilis from 2:30pm to 11:00pm approach from the East using PARADISE ROAD -

- Turn west on E Harmon Avenue
- Turn Left onto "Planet Hollywood Way" (street leading to entrance to Marriott Grand Chateau) or Turn Left onto No Name Street leading into the Harmon Parking Garage/Travelodge and Harmon Ave Parking Lot to access respective properties parking and entrance. (See attached map for clarification)