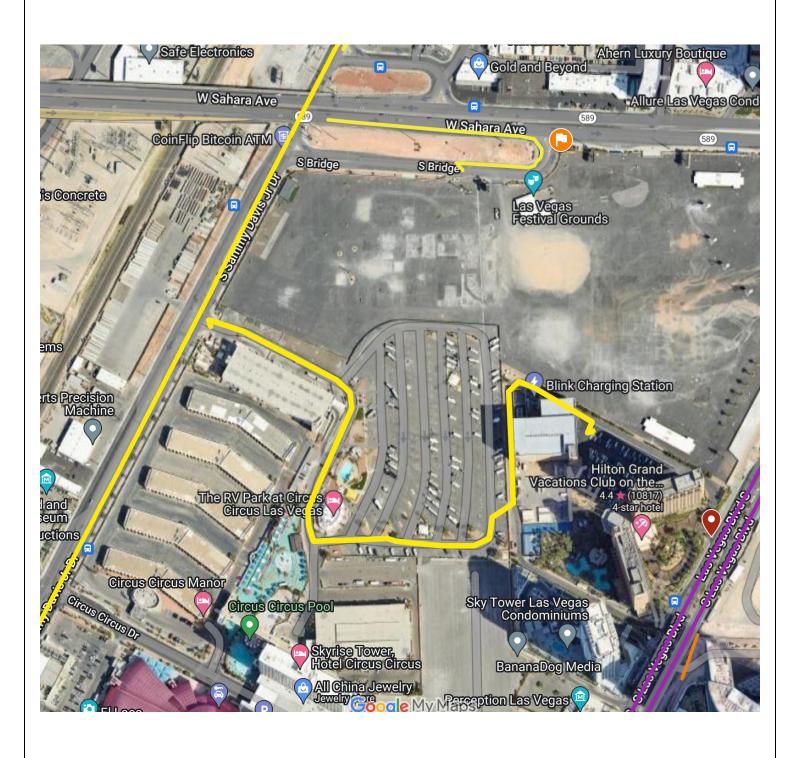

#### To ACCESS SKY Las Vegas Parking Garage approach from the west using I-15

- Exit towards westbound Sahara Ave, stay left towards Highland Ave. Continue east on Sahara.
- o Veer right onto Bridge Lane (first right, no sign).
- o Turn left on Sammy Davis Jr. Drive.
- Turn left on RingMaster Drive follow around to the right past the pool and veer to the left towards Manor RV Park and the parking lot
- Continue West through the parking lot to reach the open access gate to the Retail parking garage.

#### To ACCESS Sky Las Vegas from I-15S:

- Exit Sahara Ave WEST (eastbound offramp will be closed)
- o Proceed west down Sahara, make the first available U-turn (just past Paseo Del Prado)
- Continue East down Sahara
- O Veer right onto S. Bridge Lane (first right, no sign)
- o Turn Left on Sammy Davis Jr. Drive
- Turn left on RingMaster Drive follow around to the right past the pool and veer to the left towards Manor RV Park and the parking lot.
- Continue West through the parking lot to reach the open access gate to the Retail parking garage