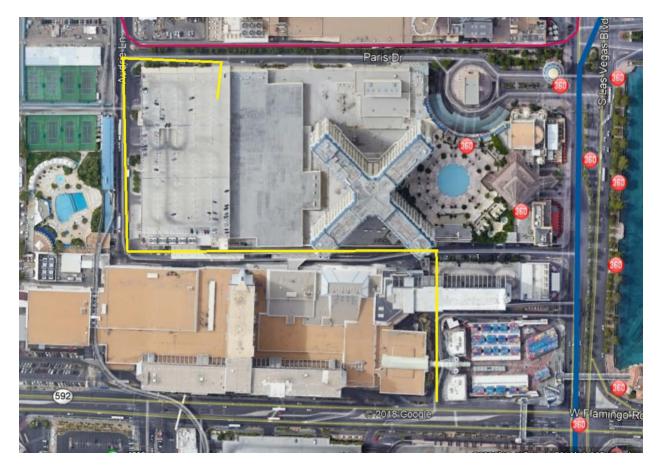

Plan ahead. Expect delays.

To access Paris from 2:30 pm to 11:30 pm, approach from the east using Paradise Rd

- Turn west on E Flamingo Road
- Turn left on the road west of Bally's entrance (road has no name. See Paris Garage Access Visual) follow road to end
- Turn Left on access road that runs into Audrie
- Turn right on Audrie to Paris Drive
- Turn right on Paris Drive and enter Paris Parking