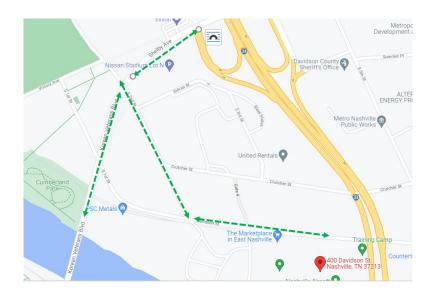

## **400 Davidson Street Alternate Directions**

## Saturday, April 22, 2023

Some streets near this address will be closed from 5:45 AM to 1:45 PM. To reach 400 Davidson St during closures, follow the directions below. *Please expect delays and allow extra time for travel.* 

## From I-24:

- Take the Shelby Ave exit
- Turn toward the Stadium on Shelby Ave
  - Turn left onto S. 2<sup>nd</sup> St
  - Turn left onto Davidson St

## From Korean Veterans Blvd:

- Turn right onto S. 2<sup>nd</sup> St
- Turn left onto Davidson St

Reverse directions to leave 400 Davidson.

For more detailed information about road closures: https://www.runrocknroll.com/nashville-road-closure community.cgi@ironman.com