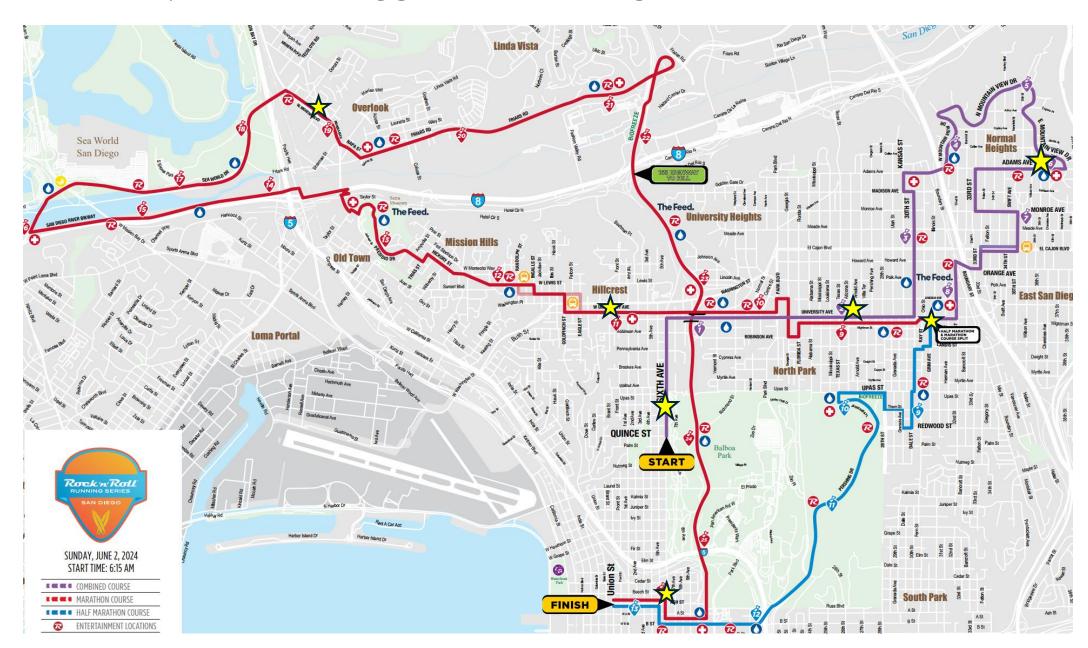

Start Line area:
6<sup>th</sup> and Quince.
6<sup>th</sup> will be
closed but you
can park and
walk from side
streets
surrounding the
area

Finish Line
area: Union and
Ash. Ash will be
closed, but
utilize open
side streets
around
downtown and
Little Italy.

Neighborhoods with fun viewing:

Hillcrest North Park Normal Heights

#### **BOTH HALF AND FULL MARATHON**

Middletown- 1.4 miles to Start Line

Courthouse- 0.2 miles to Finish Line

County Center/Little Italy- 350 ft to Finish Fest

#### **MARATHON ONLY**

Old Town- Marathon Mile 13.5

Morena/Linda Vista- Marathon Mile 13.7

Tecolote Road – Marathon Mile 18

Fashion Valley- Marathon Mile 20

Hazard Center-Marathon Mile 21