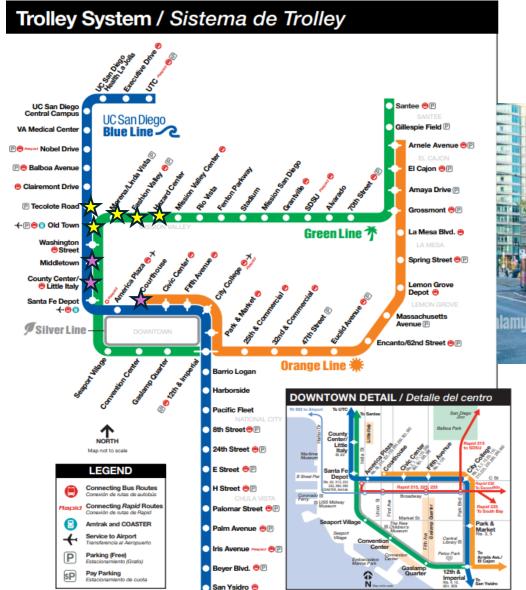

Utilize
SpotHero to
prepurchase
parking around
the Finish Line
and Start Line

The San Diego
Trolley is a
great resource
and way to get
around to
points on the
course

Want to track your friends and family along the route, download the Rock 'n' Roll Running Series App and follow them along their journey. It will give you estimated times your runner will hit certain spots along the course!

## San Diego Trolley Stops Along Route

#### **BOTH HALF AND FULL MARATHON**

Middletown- 1.4 miles to Start Line

Courthouse- 0.2 miles to Finish Line

County Center/Little Italy- 350 ft to Finish Fest

#### **MARATHON ONLY**

Old Town- Marathon Mile 13.5

Morena/Linda Vista- Marathon Mile 13.7

Tecolote Road – Marathon Mile 18

Fashion Valley- Marathon Mile 20

Hazard Center-Marathon Mile 21