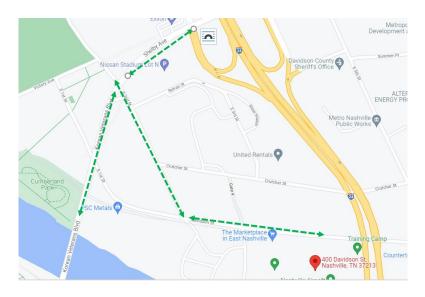

## 400 Davidson Street Alternate Directions

## Saturday, April 27, 2024

Some streets near this address will be closed from 5:45 AM to 1:45 PM. To reach 400 Davidson St during closures, follow the directions below. *Please expect delays and allow extra time for travel.* 

## From I-24:

- Take the Shelby Ave exit
- Turn toward the Stadium on Shelby Ave
  - Turn left onto S. 2<sup>nd</sup> St
  - Turn left onto Davidson St

## From Korean Veterans Blvd:

- Turn right onto S. 2<sup>nd</sup> St
- Turn left onto Davidson St

Reverse directions to leave 400 Davidson.

For more detailed information about road closures: https://www.runrocknroll.com/nashville-road-closure community.cgi@ironman.com