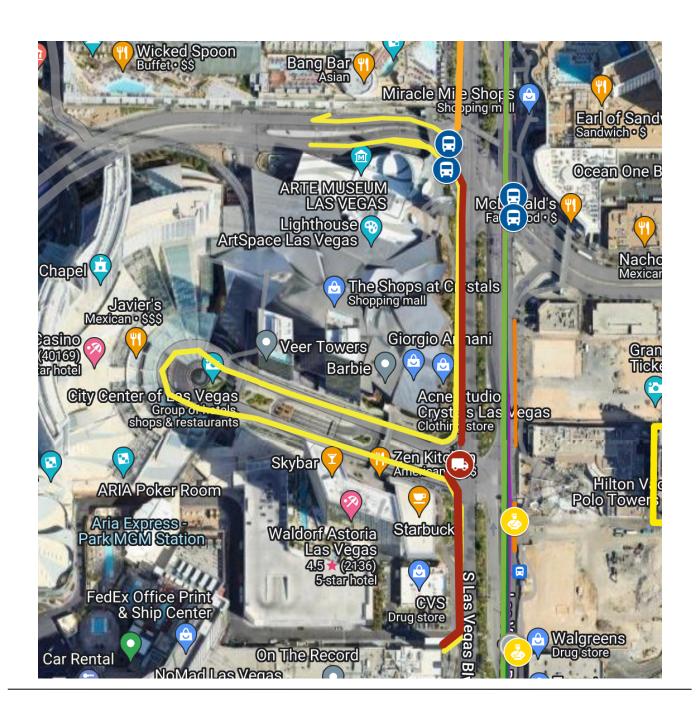

## Sunday – February 25, 2024

During this evening event Las Vegas Blvd will be closed. Hotel access will not be possible from Las Vegas Blvd between 2:30pm – 11:30pm\*. Vehicles will not be able to cross Las Vegas Blvd\*\*. Please use the alternate directions provided below.

Plan ahead. Expect delays.

To access the Cosmopolitan from 2:30 pm to 11:30 pm, approach from the west using Tropicana.

- Turn right on Polaris St.
- Turn right on Harmon Ave to access the rear entrance to the Cosmopolitan.

\*Las Vegas Blvd between Sunset and Tropicana is scheduled to reopen at approximately 8:30pm. \*\*Cross traffic at Tropicana is scheduled to resume at approximately 8:30pm. Roads reopen on a rolling basis, at the discretion of LVMP and times are approximate.